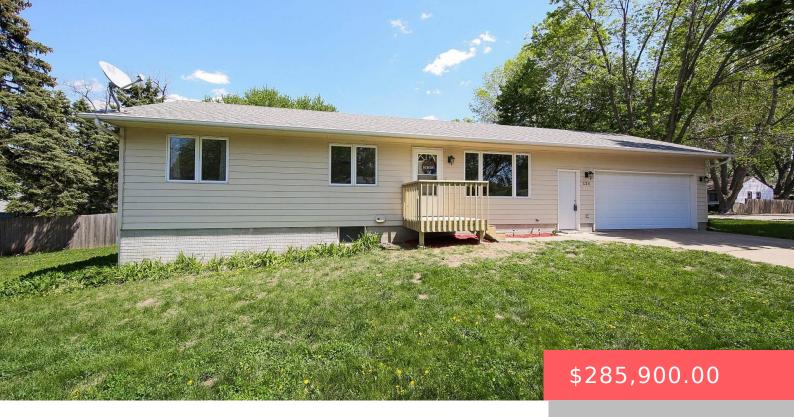

#### **120 S HAMPTON AVE**

https://harr-lemme.com

Block 38 W 45.6 SW 1/4 Capital Hill Addition To The City Of Sioux Falls

- 3 heds
- 1 bath
- Ranch, Single Family
- None, RESIDENTIAL
- Active-New
- 960 sq ft

#### **Basics**

Category: None, RESIDENTIAL Type: Ranch, Single Family

Status: Active-New Bedrooms: 3 beds

Bathrooms: 1 bath Total rooms: 7

Floor level: 960 Area: 960 sq ft

**Lot size: 6020** sq ft **Year built: 1995** 

## **Building Details**

Floor covering: Carpet, Ceramic Basement: Full

**Exterior material:** Hard Board **Roof:** Shingle Composition

Parking: Attached