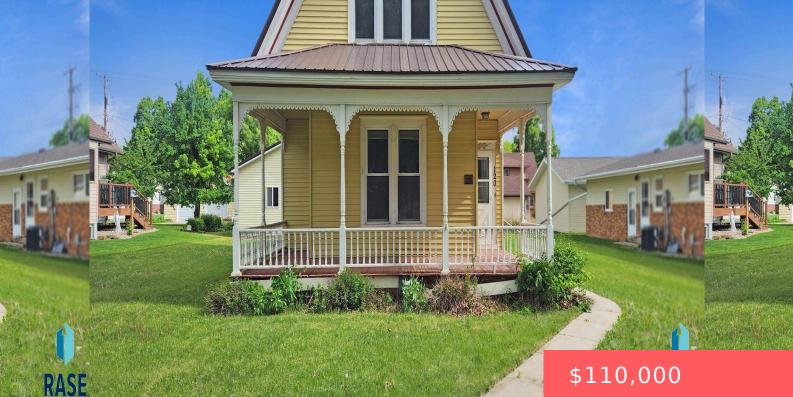

#### SCOTLAND, SD, 57059

https://harr-lemme.com

Lot 10 & W40' of 11 blk 5

#### Basics

Category: Outside City Limits, RESIDENTIAL Status: Active Bathrooms: 3 baths Floor level: 1020 Lot size: 6969 sq ft Type: Single Family, Two Story Bedrooms: 3 beds Total rooms: 7 Area: 1845 sq ft Year built: 1890

## **Building Details**

Floor covering: Carpet, Vinyl Exterior material: Wood Basement: Full
Parking: Detached