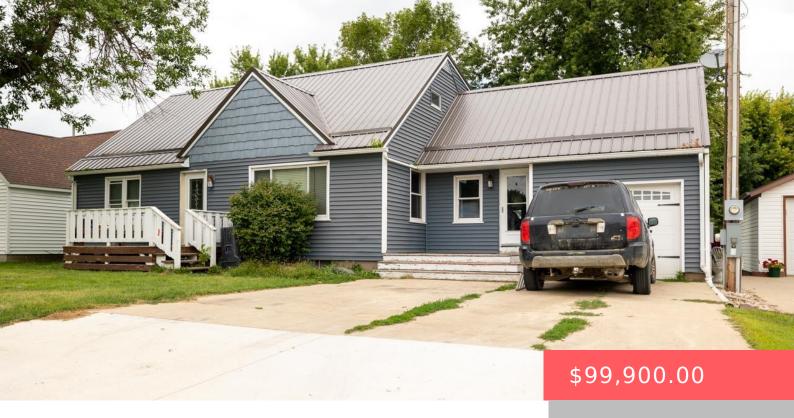

#### 11970 111TH ST

https://harr-lemme.com

Lot 18/Block 1 RESUBDIVISION OF ORIGINAL PLAT

- 4 heds
- 1 bath
- 1.5 Story, Single Family
- None, RESIDENTIAL
- Active, Active-New
- 1311 sq ft

#### **Basics**

Category: None, RESIDENTIAL Type: 1.5 Story, Single Family

Status: Active, Active-New Bedrooms: 4 beds

Bathrooms: 1 bath Total rooms: 7
Floor level: 960 Area: 1311 sq ft

**Lot size: 11050** sq ft **Year built:** 1951

## **Building Details**

Floor covering: Carpet, Vinyl, Wood Basement: Partial

**Exterior material:** Vinyl **Roof:** Metal

Parking: Attached