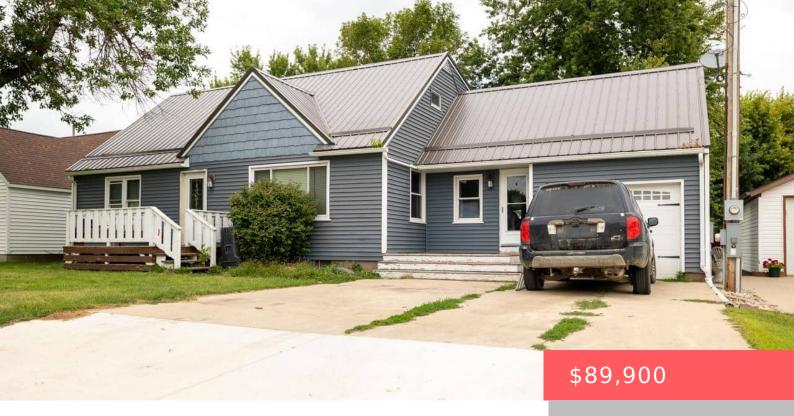

## **LEOTA, MN, 56153**

https://harr-lemme.com

Lot 18/Block 1 RESUBDIVISION OF ORIGINAL PLAT

- 1 hads
- 1 bath
- 1.5 Story, Single Family
- None, RESIDENTIAL
- Active
- 1311 sq ft

#### **Basics**

Category: None, RESIDENTIAL Type: 1.5 Story, Single Family

Status: Active Bedrooms: 4 beds

**Bathrooms: 1** bath **Total rooms: 7 Floor level: 960 Area: 1311** sq ft

**Lot size: 11050** sq ft **Year built:** 1951

### **Building Details**

Floor covering: Carpet, Vinyl, Wood Basement: Partial

**Exterior material:** Vinyl **Roof:** Metal

Parking: Attached