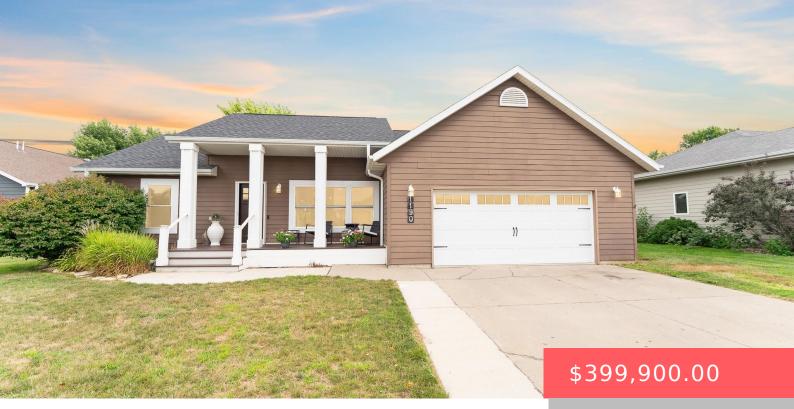

#### **1190 DIGNITY DR**

https://harr-lemme.com

# LOT 2 BLK 2 GRANDVIEW ADDITION A SUBDIV OF SMOLIK ESTATES BERES CITY

- 4 beds
- 3 baths
- Ranch, Single Family
- None, RESIDENTIAL
- Active, Active-New
- 2115 sq ft

#### Basics

Category: None, RESIDENTIAL Status: Active, Active-New Bathrooms: 3 baths Floor level: 1110 Lot size: 9920 sq ft Type: Ranch, Single Family Bedrooms: 4 beds Total rooms: 11 Area: 2115 sq ft Year built: 2005

# **Building Details**

Floor covering: Carpet, Tile, Vinyl, Wood Exterior material: Hard Board Parking: Attached Basement: Full
Roof: Shingle Composition