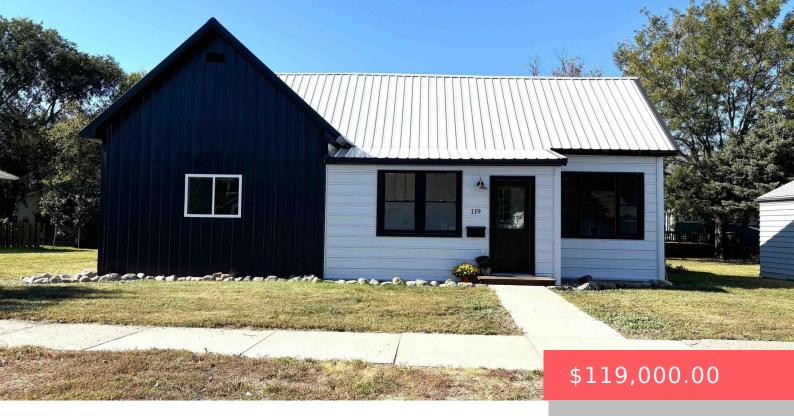

#### **119 E 2ND AVE**

https://harr-lemme.com

LOT 3 AND THE N 35' OF LOT 4, BLOCK 6, WILLIAM H. MILLER'S ADDITION

- 3 hads
- 1 bath
- Ranch, Single Family
- None, RESIDENTIAL
- Active. Active-New
- 1500 sq ft

#### **Basics**

Category: None, RESIDENTIAL Type: Ranch, Single Family

**Status:** Active, Active-New **Bedrooms: 3** beds

Bathrooms: 1 bath Total rooms: 6

**Floor level:** 1500 sq ft

**Lot size: 14025** sq ft **Year built:** 1900

# **Building Details**

Floor covering: Carpet, Concrete, Vinyl, Wood Basement: Partial

**Exterior material:** Metal **Roof:** Metal