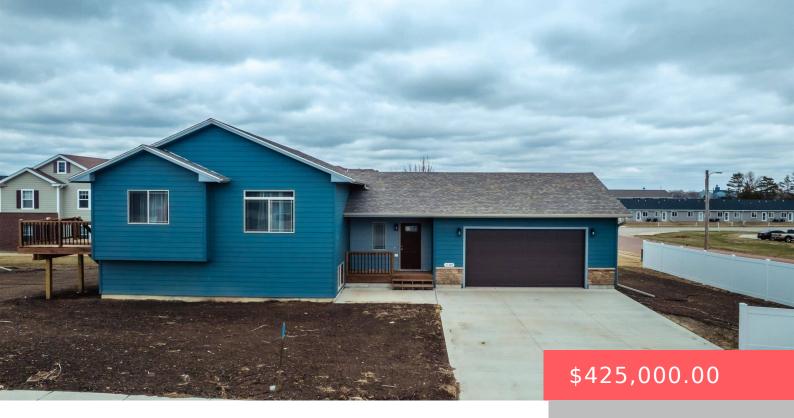

#### **1180 RUUD TRL**

https://harr-lemme.com

LOT 26B BLOCK 4 WESTERNMEADOWS ADDITION TO THE CITYOF HARTFORD

- 4 heds
- 3 baths
- Multi Level, Single Family
- None, RESIDENTIAL
- Active, Active-New
- 2357 sq ft

#### **Basics**

Category: None, RESIDENTIAL Type: Multi Level, Single Family

**Status:** Active, Active-New **Bedrooms: 4** beds

Bathrooms: 3 baths Total rooms: 8

Floor level: 1396 Area: 2357 sq ft

**Lot size: 11213** sq ft **Year built:** 2025

## **Building Details**

Floor covering: Carpet, Luxury Vinyl Plank Basement: Full

**Exterior material:** Part Brick, Wood **Roof:** Shingle Composition

Parking: Attached