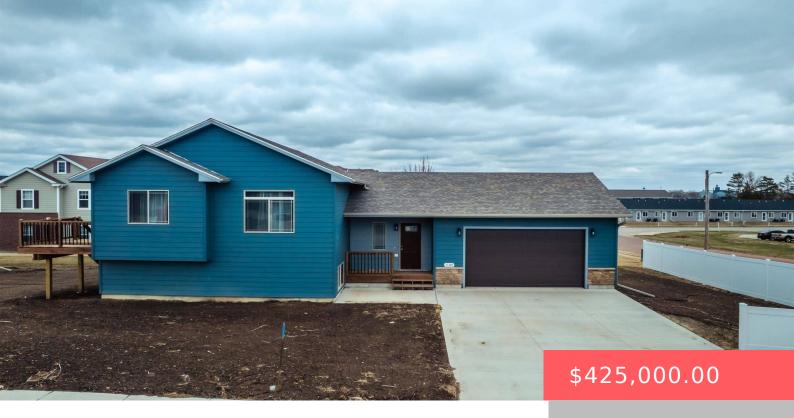

#### **1180 RUUD TRL**

https://harr-lemme.com

LOT 26B BLOCK 4 WESTERNMEADOWS ADDITION TO THE CITYOF HARTFORD

- 4 heds
- 3 haths
- Multi Level, Single Family
- None, RESIDENTIAL
- Active-New
- 2357 sq ft

#### **Basics**

Category: None, RESIDENTIAL Type: Multi Level, Single Family

Status: Active-New Bedrooms: 4 beds

Bathrooms: 3 baths Total rooms: 8

Floor level: 1396 Area: 2357 sq ft

**Lot size: 11213** sq ft **Year built:** 2025

## **Building Details**

Floor covering: Carpet, Luxury Vinyl Plank Basement: Full

**Exterior material:** Part Brick, Wood **Roof:** Shingle Composition

Parking: Attached