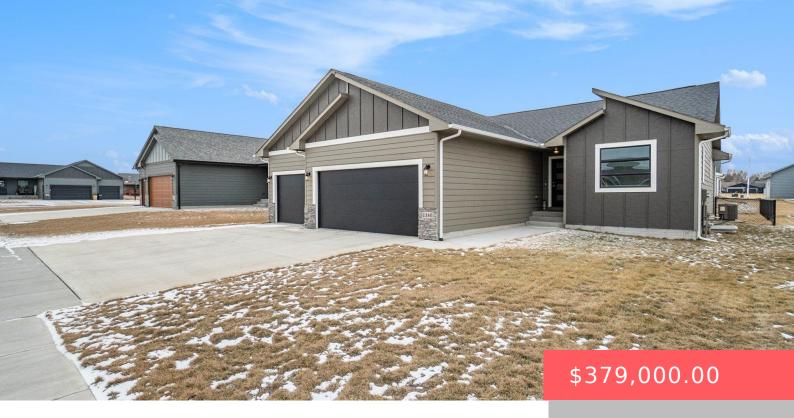

#### **1180 CYBER CT**

https://harr-lemme.com

LOT 7 BLOCK 4 CYBER ESTATES ADDITION

- 4 heds
- 3 baths
- Ranch, Single Family
- None, RESIDENTIAL
- Active. Active-New
- 2074 sq ft

#### **Basics**

Category: None, RESIDENTIAL Type: Ranch, Single Family

Status: Active, Active-New Bedrooms: 4 beds

Bathrooms: 3 baths Total rooms: 11

**Floor level:** 1087 **Area: 2074** sq ft

**Lot size: 8710** sq ft **Year built:** 2022

# **Building Details**

Floor covering: Carpet, Laminate, Tile Basement: Full

**Exterior material:** Hard Board **Roof:** Shingle Composition

Parking: Attached