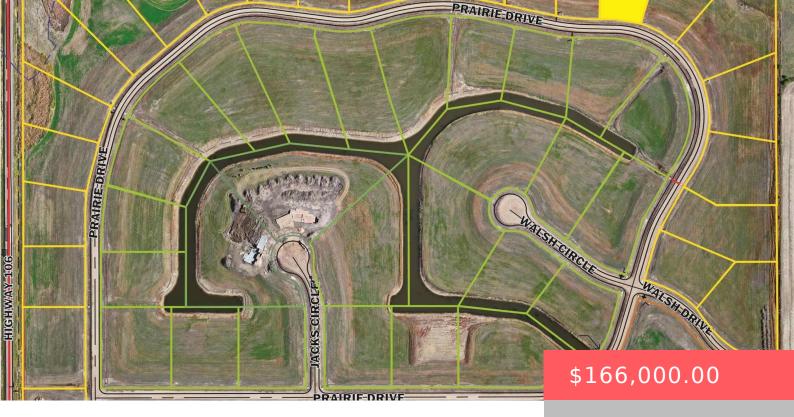

## 118 PRAIRIE DR

https://harr-lemme.com

Lot 18 Block 1

- Garden, Resi Over 1 acre
- Building Eligibility, LOTS & LAND, Outside City Limits
- Active, Active-New

272nd St

Google Map data ©2024