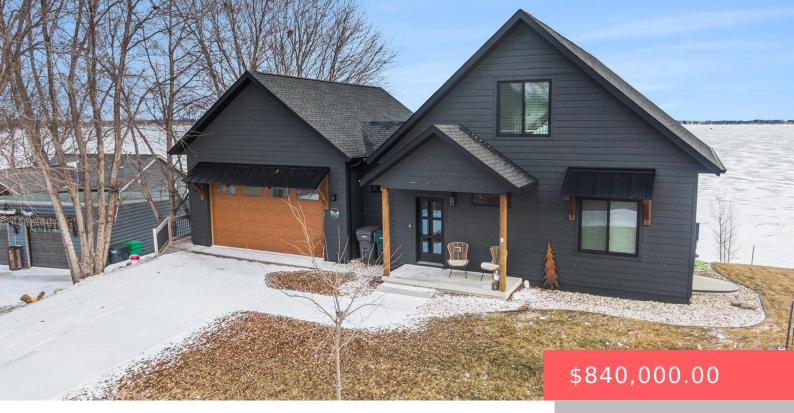

### 118 NW LAKE DR

https://harr-lemme.com

Saaranen's Beach: Lot 26A Norden Township

- 2 bode
- 3 baths
- 1.5 Story, Single Family
- Lake, Outside City Limits, RESIDENTIAL
- Active, Active-New
- 2292 sa ft

#### **Basics**

Category: Lake, Outside City Limits, RESIDENTIAL Type: 1.5 Story, Single Family

Status: Active, Active-New Bedrooms: 3 beds

**Bathrooms: 3** baths **Total rooms:** 7

Floor level: 1056 Area: 2292 sq ft

**Lot size: 11310** sq ft **Year built:** 2021

## **Building Details**

Floor covering: Carpet, Laminate, Tile, Vinyl Basement: Full

**Exterior material:** Hard Board **Roof:** Shingle Composition

Parking: Attached