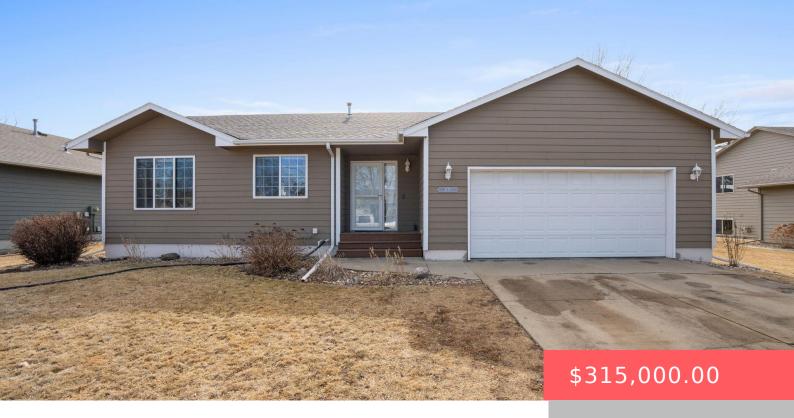

### 1175 SUNSET DR

https://harr-lemme.com

6-95-50 LOT 17 OF BLK 1 WILLOW CREEK ESTATES SUBDIV BERES CITY

- 4 heds
- 2 baths
- Ranch, Single Family
- None, RESIDENTIAL
- Active-New
- 2018 sq ft

#### **Basics**

Category: None, RESIDENTIAL Type: Ranch, Single Family

Status: Active-New Bedrooms: 4 beds

Bathrooms: 2 baths Total rooms: 9

**Floor level:** 1107 **Area:** 2018 sq ft

Lot size: 8400 sq ft Year built: 2003

## **Building Details**

**Basement:** Full **Roof:** Shingle Composition

Parking: Attached