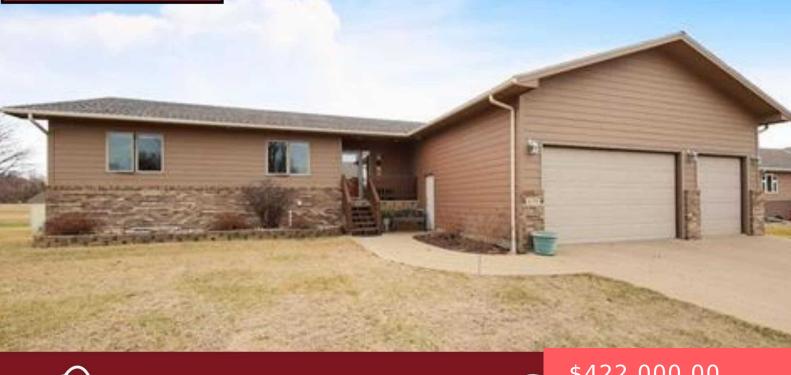

#### 1175 DIGNITY DR

https://harr-lemme.com

Lot 2A Block 3 Grandview Addition a subdivision of Smolik Estates Beresford City, Union Co. SD

\$422,000.00

#### **Basics**

Category: None, RESIDENTIAL Type: Ranch, Single Family

**Status:** Active, Active-New **Bedrooms: 5** beds

Bathrooms: 3 baths Total rooms: 11

Floor level: 1668 Area: 2976 sq ft

**Lot size: 12001** sq ft **Year built:** 2006

# **Building Details**

Floor covering: Carpet, Tile, Vinyl Basement: Full

**Exterior material:** Part Brick **Roof:** Shingle Composition

Parking: Attached