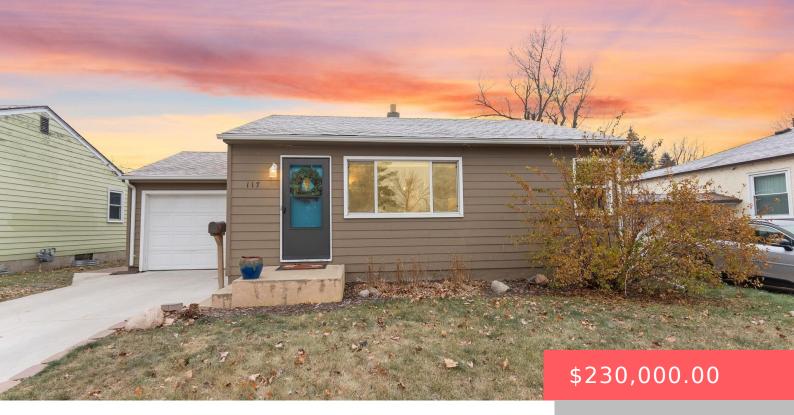

#### 117 W 40TH ST

https://harr-lemme.com

Johnson's Sub Lots 17-20 5 Walkin's & McDonald's Addn to city of Sioux Falls

- 2 heds
- 1 bath
- Ranch, Single Family
- None, RESIDENTIAL
- Active, Active Contingent Misc. Active-New
- 1012 sq ft

### **Basics**

Category: None, RESIDENTIAL Type: Ranch, Single Family

**Status:** Active, Active - Contingent Misc, Active-New **Bedrooms: 2** beds

Bathrooms: 1 bath

Floor level: 728

Total rooms: 5

Area: 1012 sq ft

**Lot size: 6600** sq ft **Year built: 1953** 

## **Building Details**

Floor covering: Carpet, Vinyl, Wood Basement: Full

Exterior material: Hard Board Roof: Shingle Composition

Parking: Attached