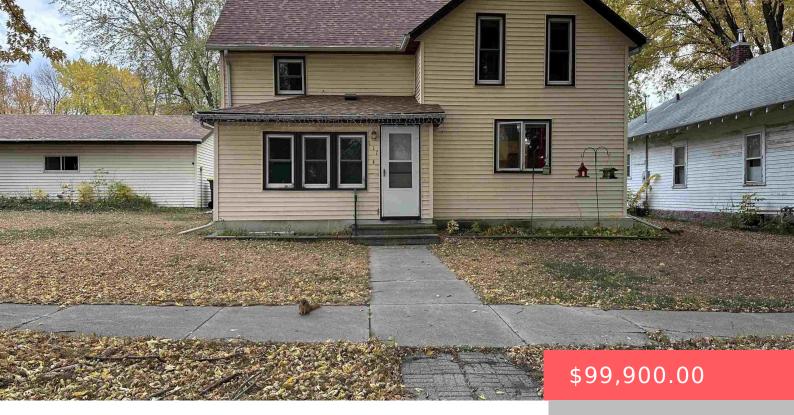

**117 E 4TH ST** https://harr-lemme.com

Lot 7 & 8 Blk 7

- 3 beds
- 2 baths
- 1.5 Story, Single Family
- None, RESIDENTIAL
- Active-New
- 1716 sq ft

#### Basics

Category: None, RESIDENTIAL Status: Active-New Bathrooms: 2 baths Floor level: 1016 Lot size: 15000 sq ft Type: 1.5 Story, Single Family Bedrooms: 3 beds Total rooms: 8 Area: 1716 sq ft Year built: 1910

# **Building Details**

Floor covering: Carpet, Vinyl Exterior material: Vinyl Parking: Detached

Basement: Partial Roof: Shingle Composition