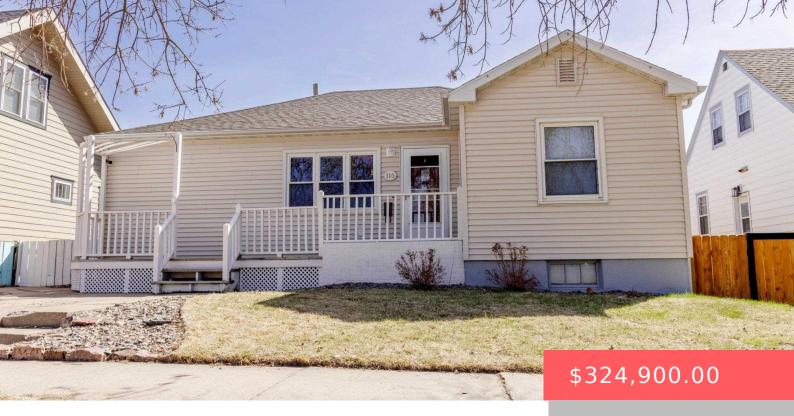

# 116 S JEFFERSON AVE

https://harr-lemme.com

Block 9, Lots 19 & 20 Wells Addn

- 1 hads
- 2 baths
- Ranch, Single Family
- None, RESIDENTIAL
- Active, Active-New
- 2086 sq ft

#### **Basics**

Category: None, RESIDENTIAL Type: Ranch, Single Family

Status: Active, Active-New Bedrooms: 4 beds

Bathrooms: 2 baths Total rooms: 10

Floor level: 1196 Area: 2086 sq ft

**Lot size: 7000** sq ft **Year built:** 1951

# **Building Details**

Floor covering: Carpet, Laminate, Tile Basement: Full

**Exterior material:** Vinyl **Roof:** Shingle Composition

Parking: Attached