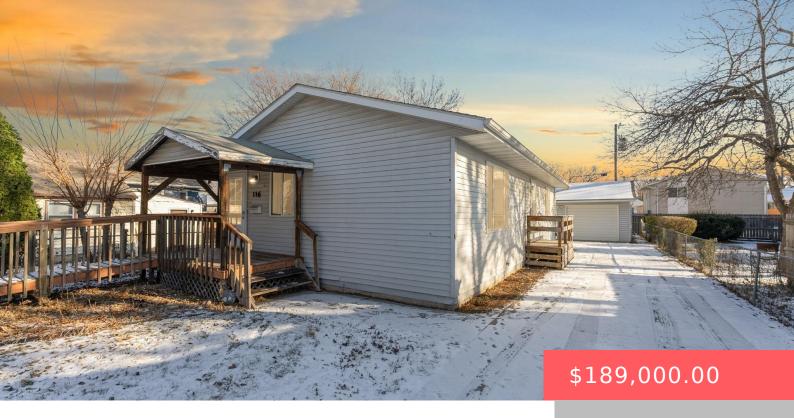

#### 116 S ELMWOOD AVE

https://harr-lemme.com

LOT 16 BLOCK 4 BRALEY'S 1ST ADDN TO CITY OF SIOUX FALLS

- 2 beds
- 1 bath
- Ranch, Single Family
- None, RESIDENTIAL
- Active, Active Contingent Misc, Active-New
- 960 sq ft

#### **Basics**

Category: None, RESIDENTIAL Type: Ranch, Single Family

**Status:** Active, Active - Contingent Misc, Active-New **Bedrooms: 2** beds

Bathrooms: 1 bath

Floor level: 960

Area: 960 sq ft

Lot size: 5807 sq ft

# **Building Details**

Floor covering: Carpet, Tile, Wood Basement: Crawl Space

**Exterior material:** Vinyl Roof: Shingle Composition

Parking: Detached