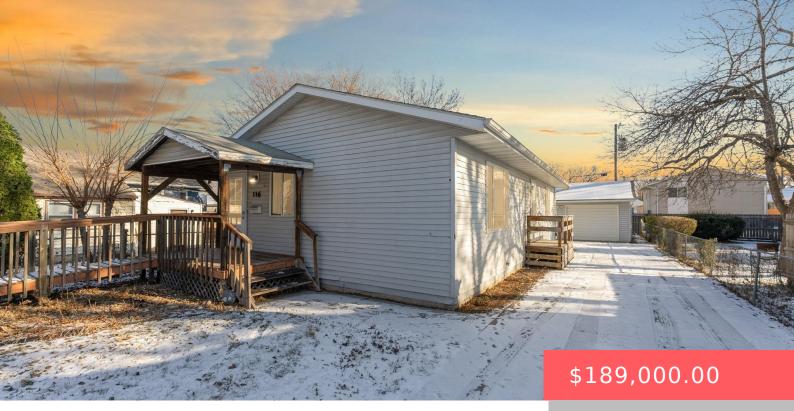

#### **116 S ELMWOOD AVE**

https://harr-lemme.com

#### LOT 16 BLOCK 4 BRALEY`S 1ST ADDN TO CITY OF SIOUX FALLS

- 2 beds
- 1 bath
- Ranch, Single Family
- None, RESIDENTIAL
- Active
- 960 sq ft

#### Basics

Category: None, RESIDENTIAL Status: Active Bathrooms: 1 bath Floor level: 960 Lot size: 5807 sq ft Type: Ranch, Single Family Bedrooms: 2 beds Total rooms: 5 Area: 960 sq ft Year built: 2001

# **Building Details**

Floor covering: Carpet, Tile, Wood Exterior material: Vinyl Parking: Detached Basement: Crawl Space Roof: Shingle Composition