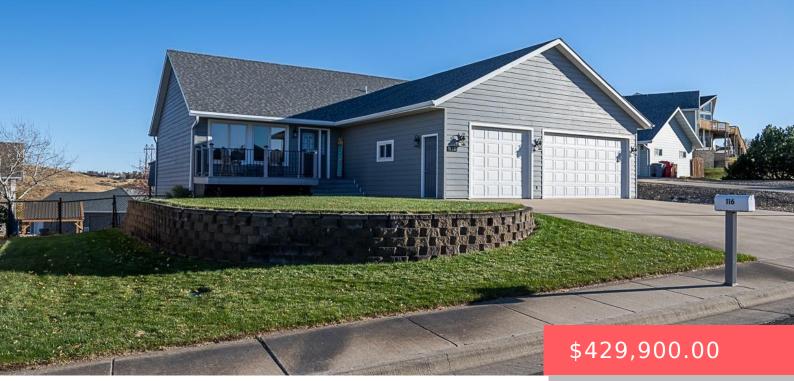

#### **116 RIVER RIM DR**

https://harr-lemme.com

RIVERPLACE SECOND ADDITION BLOCK 1 LOT 2

- 5 hods
- 3 baths
- Ranch, Single Family
- None, RESIDENTIAL
- Active Contingent Home
- 2900 sq ft

#### Basics

Category: None, RESIDENTIAL Status: Active - Contingent Home Bathrooms: 3 baths Floor level: 1500 Lot size: 10890 sq ft Type: Ranch, Single Family Bedrooms: 5 beds Total rooms: 11 Area: 2900 sq ft Year built: 2002

# **Building Details**

Floor covering: Carpet, Vinyl Exterior material: Hard Board Parking: Attached

Basement: Full
Roof: Shingle Composition