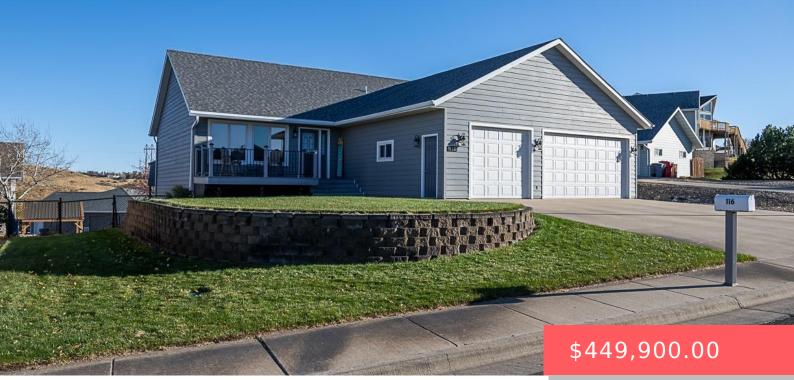

#### **116 RIVER RIM DR**

https://harr-lemme.com

RIVERPLACE SECOND ADDITION BLOCK 1 LOT 2

- 5 beds
- 3 baths
- Ranch, Single Family
- None, RESIDENTIAL
- Active, Active-New
- 2900 sq ft

#### Basics

Category: None, RESIDENTIAL Status: Active, Active-New Bathrooms: 3 baths Floor level: 1500 Lot size: 10890 sq ft Type: Ranch, Single Family Bedrooms: 5 beds Total rooms: 11 Area: 2900 sq ft Year built: 2002

## **Building Details**

Floor covering: Carpet, Vinyl Exterior material: Hard Board Parking: Attached

Basement: Full Roof: Shingle Composition