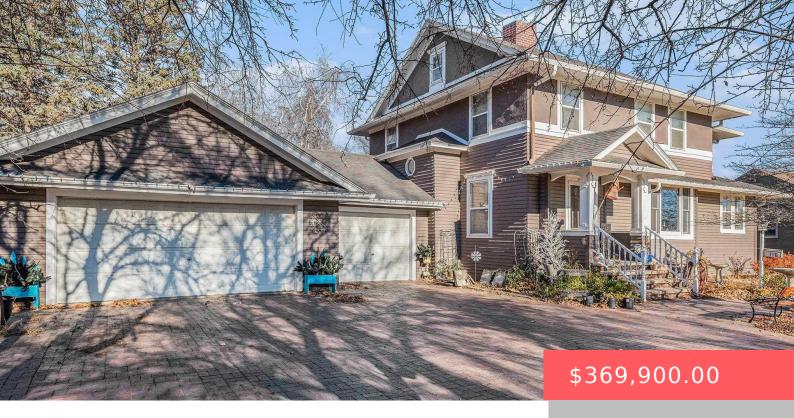

#### **116 NW 4TH ST**

https://harr-lemme.com

LOT 5 & LOT 6 EX W5' GLATZ BROS EXT. #1624M

- 4 heds
- 3 haths
- Single Family, Two Story
- None, RESIDENTIAL
- Active, Active-New
- 2667 sq ft

### **Basics**

Category: None, RESIDENTIAL Type: Single Family, Two Story

**Status:** Active, Active-New **Bedrooms: 4** beds

Bathrooms: 3 baths Total rooms: 13

Floor level: 1804 Area: 2667 sq ft

**Lot size: 13800** sq ft **Year built:** 1915

## **Building Details**

Floor covering: Carpet, Tile, Vinyl, Wood Basement: Partial

**Exterior material:** Wood **Roof:** Shingle Composition

Parking: Attached