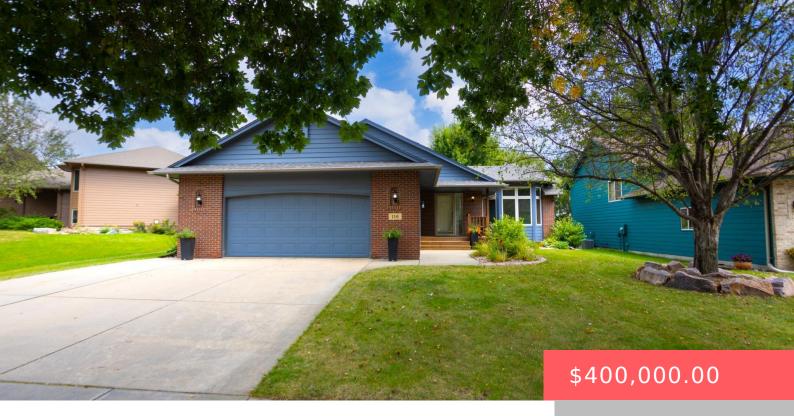

#### 116 N LA SALLE CIR

https://harr-lemme.com

LOT 28 BLOCK 6 WILDFLOWER ESTATES TO CITY OF SIOUX FALLS

- 4 heds
- 3 baths
- Multi Level, Single Family
- None, RESIDENTIAL
- Active, Active Contingent Home, Active-New
- 2116 sq ft

#### **Basics**

Category: None, RESIDENTIAL Type: Multi Level, Single Family

**Status:** Active, Active - Contingent Home, Active-New **Bedrooms: 4** beds

Bathrooms: 3 baths Total rooms: 10

Floor level: 826 Area: 2116 sq ft

# **Building Details**

Floor covering: Carpet, Tile, Vinyl, Wood Basement: Full

**Exterior material:** Hard Board, Part Brick **Roof:** Shingle Composition

Parking: Attached