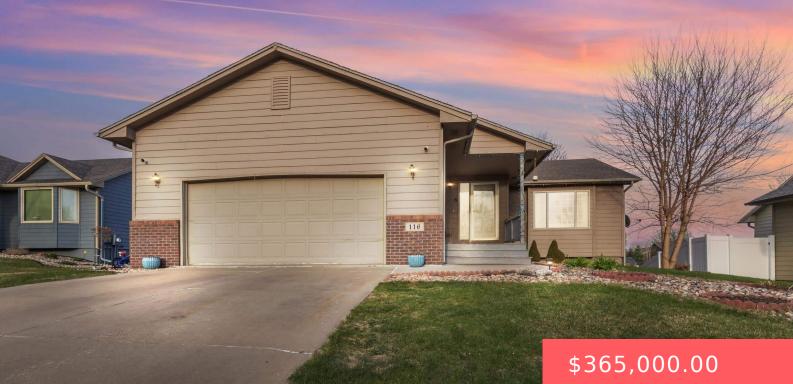

#### **116 N DEWBERRY AVE**

https://harr-lemme.com

#### Lot 13 Block 10 Wildflower Estates 2nd Addn To City Of Sioux Falls

- 4 beds
- 3 baths
- Ranch, Single Family
- None, RESIDENTIAL
- Active, Active-New
- 2163 sq ft

#### Basics

Category: None, RESIDENTIAL Status: Active, Active-New Bathrooms: 3 baths Floor level: 1163 Lot size: 11234 sq ft Type: Ranch, Single Family Bedrooms: 4 beds Total rooms: 8 Area: 2163 sq ft Year built: 2000

# **Building Details**

Floor covering: Carpet, Laminate Exterior material: Hard Board, Part Brick Parking: Attached Basement: Full Roof: Shingle Composition