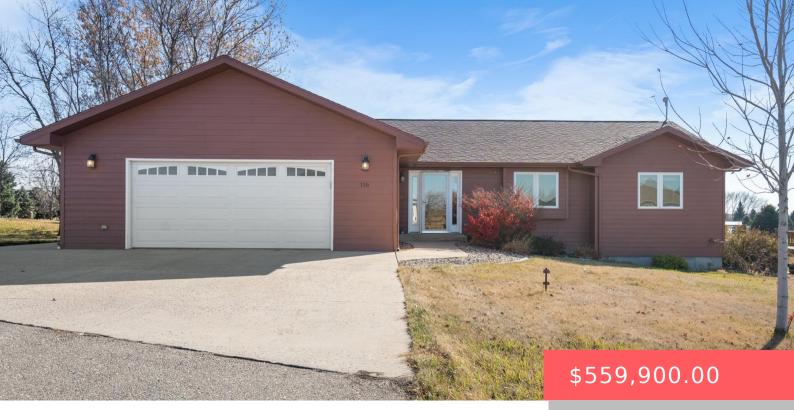

#### **116 LAKE RIDGE DR**

https://harr-lemme.com

LOT 101 BLK 5 LAKES COMMUNITY ADD #772B

- 4 heds
- 4 baths
- Ranch, Single Family
- None, RESIDENTIAL
- Active, Active-New
- 2898 sq ft

#### Basics

Category: None, RESIDENTIAL Status: Active, Active-New Bathrooms: 4 baths Floor level: 1610 Lot size: 14753 sq ft Type: Ranch, Single Family Bedrooms: 4 beds Total rooms: 10 Area: 2898 sq ft Year built: 2004