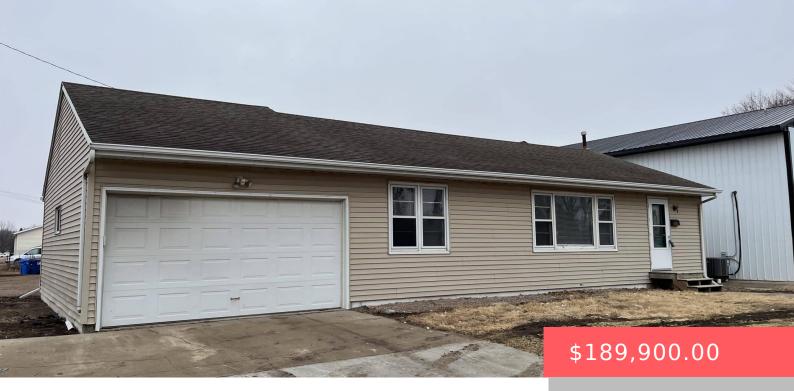

#### **115 S BLAIR AVE**

https://harr-lemme.com

Canton - Fitz & Ben - S 65'4" of Lot 1 & S 65'4" of E 10'6" of Lot 2 - Blk 15

- 2 beds
- 1 bath
- Ranch, Single Family
- None, RESIDENTIAL
- Active-New
- 1040 sq ft

#### Basics

Category: None, RESIDENTIAL Status: Active-New Bathrooms: 1 bath Floor level: 1040 Lot size: 4224 sq ft Type: Ranch, Single Family Bedrooms: 2 beds Total rooms: 6 Area: 1040 sq ft Year built: 1948

## **Building Details**

Floor covering: Carpet, Vinyl Exterior material: Vinyl Parking: Attached Basement: Full Roof: Shingle Composition