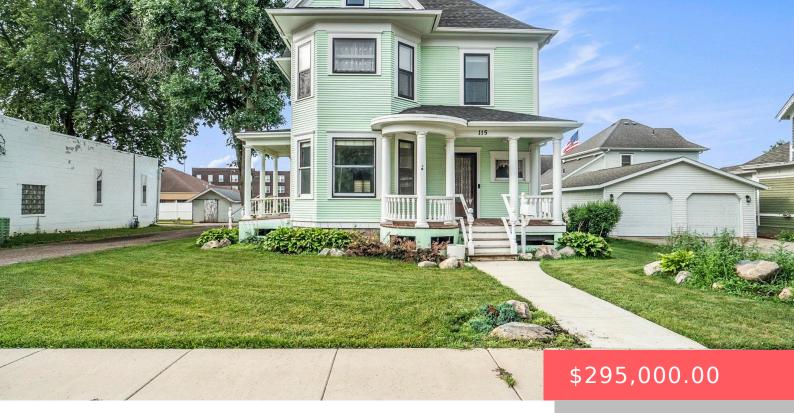

#### **115 NW 3RD ST**

https://harr-lemme.com

E56 'W1/2 BLK 14 KENNEDY'S EXT#1411M (ALSO DESCRIBED AS W1/2 BLK 14 EXC W 801)

- 4 beds
- 2 baths
- Single Family, Two Story
- None, RESIDENTIAL
- Active, Active Contingent Misc, Active-New
- 2318 sq ft

#### **Basics**

Category: None, RESIDENTIAL Type: Single Family, Two Story

Status: Active, Active - Contingent Misc, Active-New Bedrooms: 4 beds

Bathrooms: 2 baths

Floor level: 1244

Area: 2318 sq ft

**Lot size: 7840** sq ft **Year built:** 1904

## **Building Details**

Floor covering: Tile, Vinyl, Wood Basement: Full

**Exterior material:** Wood **Roof:** Shingle Composition

Parking: Detached