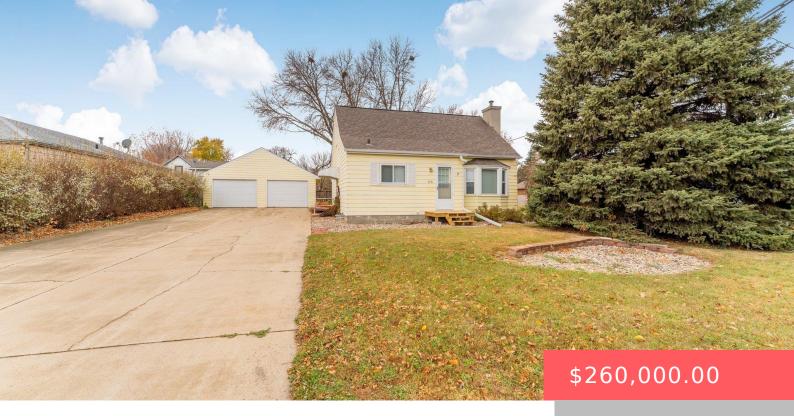

#### 115 N MAIN AVE

https://harr-lemme.com

Tea-N1/2 LOTS 15-16 & 17 & 18 - BLK 1

- 4 heds
- 2 baths
- Ranch, Single Family
- None, RESIDENTIAL
- Active, Active Contingent Misc, Active-New
- 1175 sq ft

#### **Basics**

Category: None, RESIDENTIAL Type: Ranch, Single Family

**Status:** Active, Active - Contingent Misc, Active-New **Bedrooms: 4** beds

Bathrooms: 2 baths Total rooms: 9

Floor level: 782 Area: 1175 sq ft

**Lot size: 8190** sq ft **Year built:** 1945

# **Building Details**

Floor covering: Carpet, Vinyl Basement: Full

**Roof:** Shingle Composition Parking: Detached