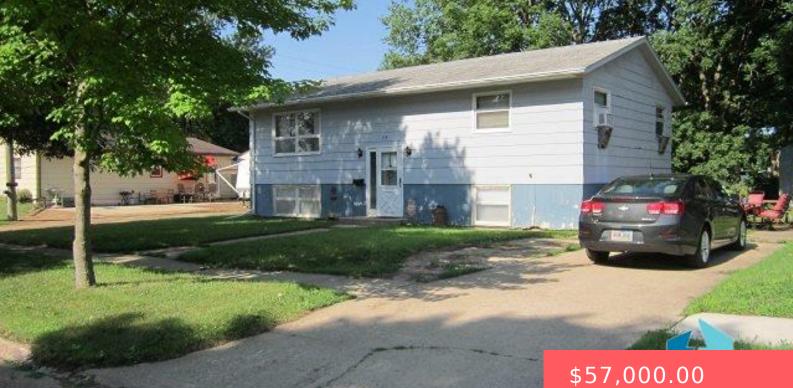

#### **115 N GARFIELD AVE**

https://harr-lemme.com

S70' Lots 1-2 Blk 8 Town Prop 2nd

#### Basics

Category: None, RESIDENTIAL Status: Sold Bathrooms: 2 baths Area: 1915 sq ft Year built: 1976 Type: Single Family, Split Foyer Bedrooms: 4 beds Floor level: 1008 Lot size: 6790 sq ft

# **Building Details**

Floor covering: Carpet, Vinyl Exterior material: Hard Board Basement: Full Roof: Shingle Composition