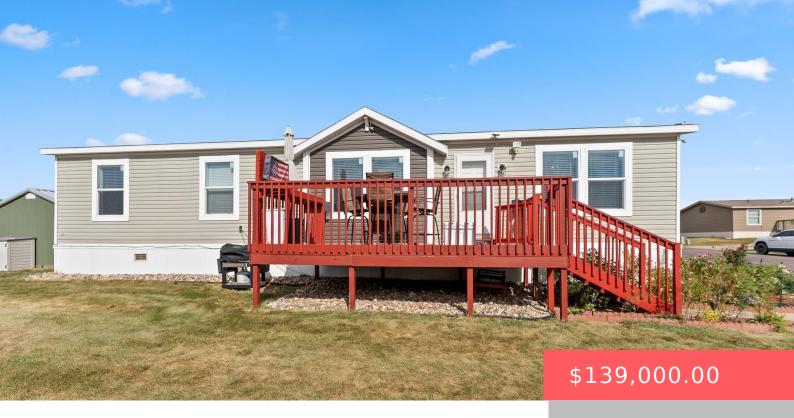

#### 115 N CALEY PL

https://harr-lemme.com

2021 HART 28X56 #WK1109485INAB POWDERHOUSE HILLS MOBILE HOME COURT SIOUX FALLS CITY POWDER HOUSE

- 3 heds
- 2 baths
- Mobile Home, Ranch
- None, RESIDENTIAL
- Active. Active-New
- 1568 sa ft

#### **Basics**

Category: None, RESIDENTIAL Type: Mobile Home, Ranch

Status: Active, Active-New Bedrooms: 3 beds

**Bathrooms: 2** baths **Total rooms:** 6

Floor level: 1568 sq ft

**Lot size: 1568** sq ft **Year built:** 2021

## **Building Details**

Floor covering: Other Basement: None

**Exterior material:** Vinyl **Roof:** Shingle Composition