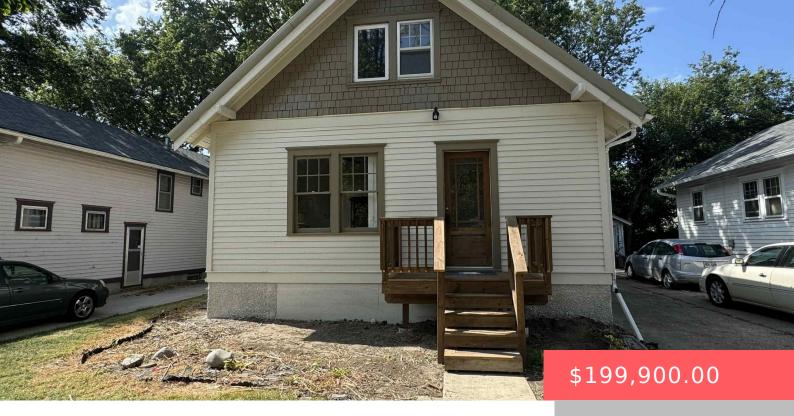

#### 115 LINDEN AVE

https://harr-lemme.com

N 20 OF LOT 14 & S 23 OF LOT 15 BLK 2 COLLEGE PARK

- 3 heds
- 2 baths
- 1.5 Story, Single Family
- None, RESIDENTIAL
- Active, Active Contingent Misc. Active-New
- 1362 sq ft

#### **Basics**

Category: None, RESIDENTIAL Type: 1.5 Story, Single Family

**Status:** Active, Active - Contingent Misc, Active-New **Bedrooms: 3** beds

Bathrooms: 2 baths Total rooms: 10

Floor level: 876 Area: 1362 sq ft

**Lot size: 4730** sq ft **Year built:** 1925

# **Building Details**

Floor covering: Carpet, Vinyl, Wood Basement: Full

**Exterior material:** Wood **Roof:** Metal