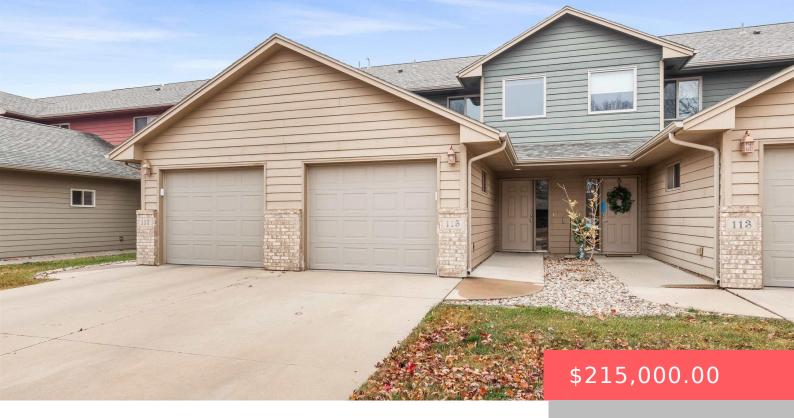

#### 115 EMMETT TRL

https://harr-lemme.com

HARVEST ACRES ADD BLK 12 - LOT 1B- UNIT 115-QUAIL RUN CONDOS

- 2 heds
- 1 bath
- Other, Single Family
- None, RESIDENTIAL
- Active, Active-New
- 1225 sq ft

#### **Basics**

Category: None, RESIDENTIAL Type: Other, Single Family

**Status:** Active, Active-New **Bedrooms: 2** beds

**Bathrooms: 1** bath **Total rooms:** 5

**Floor level:** 1225 sq ft

Lot size: 2483 sq ft Year built: 2007

## **Building Details**

Floor covering: Carpet, Laminate Basement: None

**Exterior material:** Hard Board, Part Brick **Roof:** Shingle Composition

Parking: Attached, Tuck Under