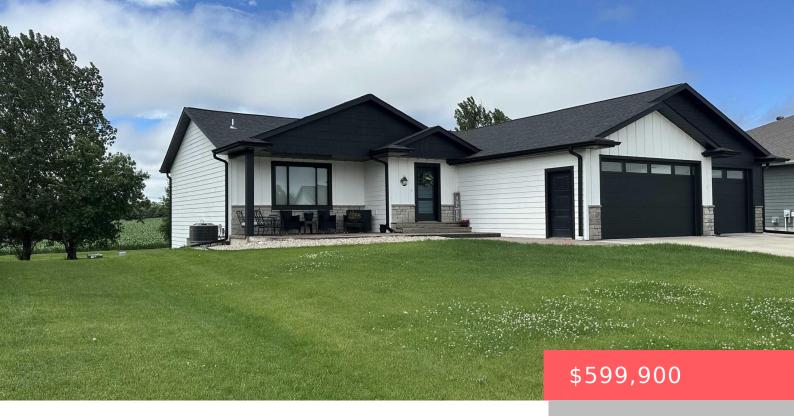

#### MADISON, SD, 57042

https://harr-lemme.com

LOT 13 BLK 3 WILLIAMS BROS ADD #2482M-13

- 5 beds
- 3 baths
- Ranch, Single Family
- None, RESIDENTIAL
- Active
- 3210 sq ft

#### Basics

Category: None, RESIDENTIAL Status: Active Bathrooms: 3 baths Floor level: 1732 Lot size: 18032 sq ft Type: Ranch, Single Family Bedrooms: 5 beds Total rooms: 12 Area: 3210 sq ft Year built: 2021

# **Building Details**

Floor covering: Laminate Exterior material: Hard Board, Part Brick Parking: Attached Basement: Full Roof: Shingle Composition