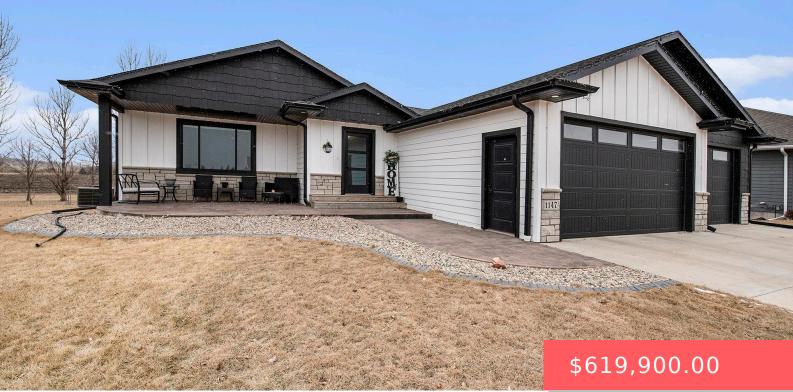

#### **1147 N OLIVE AVE**

https://harr-lemme.com

#### LOT 13 BLK 3 WILLIAMS BROS ADD #2482M-13

- - - -
- 3 baths
- Ranch, Single Family
- None, RESIDENTIAL
- Active, Active-New
- 3210 sq ft

### Basics

Category: None, RESIDENTIAL Status: Active, Active-New Bathrooms: 3 baths Floor level: 1732 Lot size: 18032 sq ft Type: Ranch, Single Family Bedrooms: 5 beds Total rooms: 12 Area: 3210 sq ft Year built: 2021

# **Building Details**

Floor covering: Laminate Exterior material: Hard Board, Part Brick Parking: Attached Basement: Full
Roof: Shingle Composition

# **Amenities & Features**

**Features:** 3+ Bedrooms Same Level, Main Floor Laundry, Master Bath, Master Bed Main Level, Pantry, Vaulted Ceiling