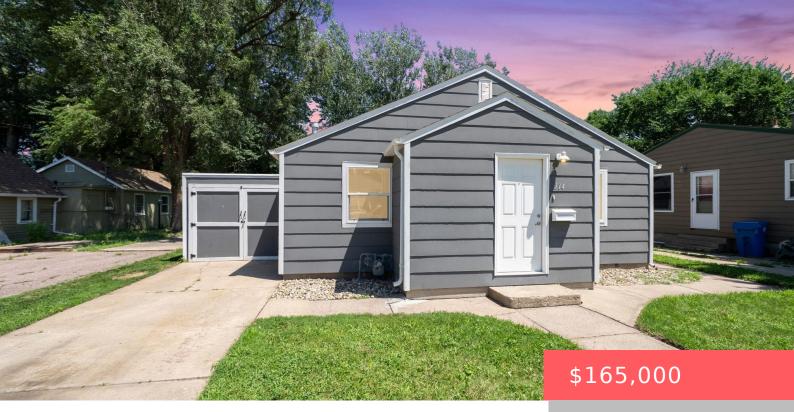

# N 44` S 88` 13 BLOCK 5 BRALEY`S 1ST ADDN TO CITY OF SIOUX FALLS

**Justin Garry** 

- 2 beds
- 1 bath
- Ranch, Single Family
- None, RESIDENTIAL
- Active
- 896 sq ft

#### Basics

Category: None, RESIDENTIAL Status: Active Bathrooms: 1 bath Floor level: 896 Lot size: 5807 sq ft Type: Ranch, Single Family Bedrooms: 2 beds Total rooms: 4 Area: 896 sq ft Year built: 1940

## **Building Details**

Floor covering: Carpet, Laminate Exterior material: Slate Basement: Crawl Space, None Roof: Shingle Composition