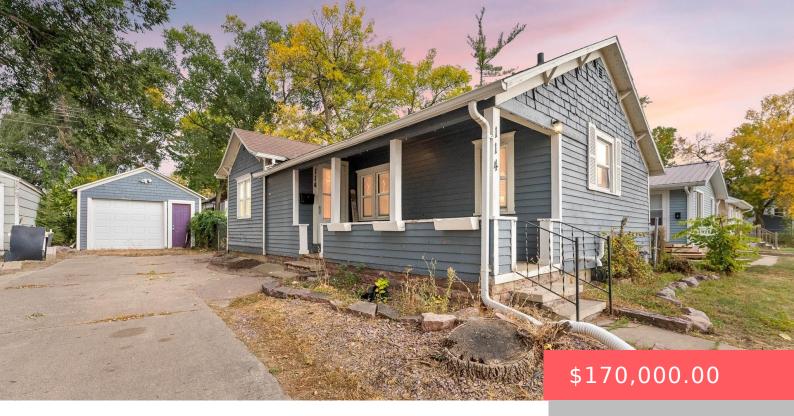

#### **114 N WEST AVE**

https://harr-lemme.com

LOT 15 BLOCK 31 COVELL'S 2ND ADDN TO CITY OF SIOUX FALLS

- 3 hads
- 2 baths
- Ranch, Single Family
- None, RESIDENTIAL
- Active-New
- 1142 sq ft

### **Basics**

Category: None, RESIDENTIAL Type: Ranch, Single Family

Status: Active-New Bedrooms: 3 beds

Bathrooms: 2 baths Total rooms: 4

Floor level: 762 Area: 1142 sq ft

**Lot size: 6247** sq ft **Year built:** 1946

# **Building Details**

Floor covering: Laminate, Tile, Vinyl, Wood Basement: Full

**Exterior material:** Wood **Roof:** Shingle Composition

Parking: Detached