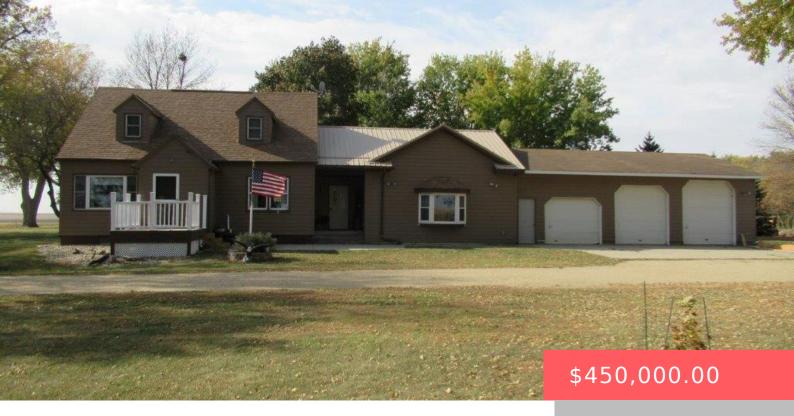

#### 11388 250TH ST

https://harr-lemme.com

TBD By a new survey

- 1 heds
- 2 baths
- 1.5 Story, Single Family
- Outside City Limits RESIDENTIAL
- Active, Active-New
- 2493 sa f

#### **Basics**

Category: Outside City Limits, RESIDENTIAL Type: 1.5 Story, Single Family

Status: Active, Active-New Bedrooms: 4 beds

Bathrooms: 2 baths Total rooms: 9

Floor level: 1597 Area: 2493 sq ft

Lot size: 0 sq ft Year built: 1944

# **Building Details**

Floor covering: Carpet, Vinyl, Wood Basement: Partial

**Exterior material:** Hard Board **Roof:** Metal, Shingle Composition

Parking: Attached