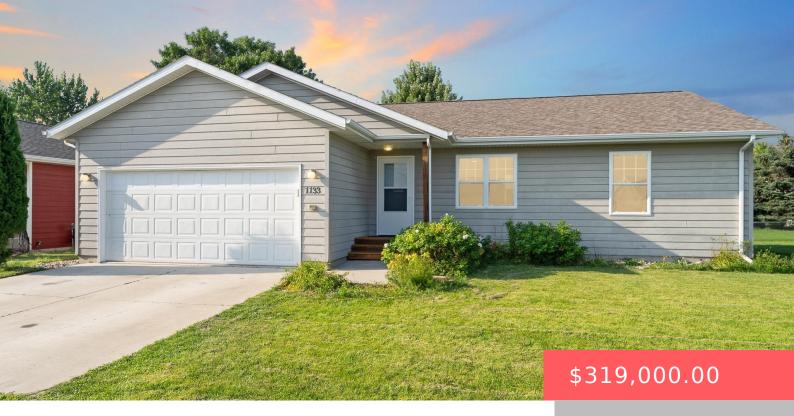

#### 1133 PACTOLA CV

https://harr-lemme.com

BLAIRHILL SECOND ADDN, LOT 7, BLK 4, CITY OF BROOKINGS, BROOKINGS CO., SD

- 4 heds
- 2 baths
- Ranch, Single Family
- None, RESIDENTIAL
- Active, Active Contingent Misc. Active-New
- 1300 sq ft

#### **Basics**

Category: None, RESIDENTIAL Type: Ranch, Single Family

**Status:** Active, Active - Contingent Misc, Active-New **Bedrooms: 4** beds

Bathrooms: 2 baths Total rooms: 6

Floor level: 1300 sq ft

**Lot size: 6011** sq ft **Year built:** 2011

## **Building Details**

Floor covering: Laminate Basement: Crawl Space

**Exterior material:** Wood **Roof:** Shingle Composition

Parking: Attached