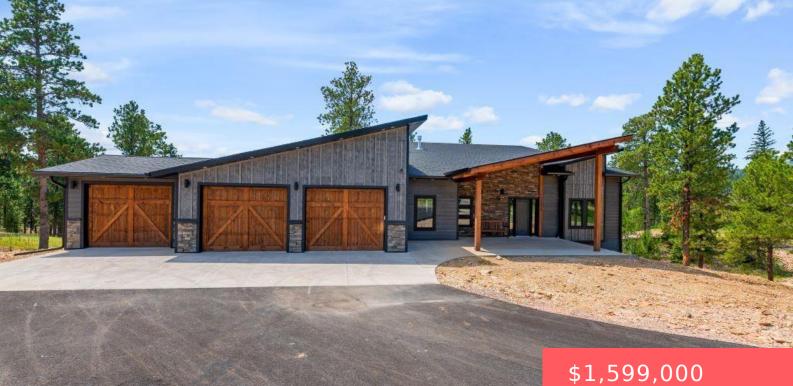

#### LEAD, SD, 57754 https://harr-lemme.com

Wilderness Estates 2nd Addn Lot 8 Blk 1 Plat 2015-00899

#### Basics

Category: Outside City Limits, RESIDENTIAL Status: Active Bathrooms: 6 baths Floor level: 2059 Lot size: 32670 sq ft Type: Ranch, Single Family Bedrooms: 5 beds Total rooms: 19 Area: 3603 sq ft Year built: 2023

## **Building Details**

Floor covering: Carpet, Other Exterior material: Hard Board, Stone/Stone Veneer Parking: Attached

Basement: Full
Roof: Shingle Composition