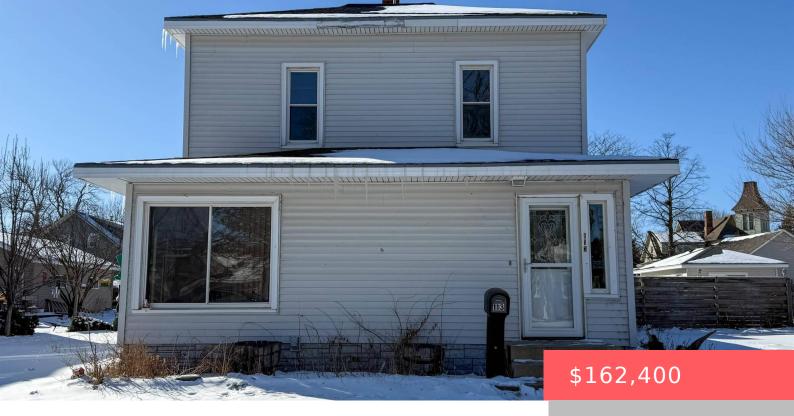

## **MADISON, SD, 57042**

https://harr-lemme.com

N45' LOT 3 BLK 6 TONW PROP 1ST #353M-A also S5' LOT 3 & ALL LOT 4 BLK 6 TOWN PROP 1ST #355M

- 4 hads
- 2 baths
- Single Family, Two Story
- None, RESIDENTIAL
- Active
- 1748 sq ft

#### **Basics**

Category: None, RESIDENTIAL Type: Single Family, Two Story

Status: Active Bedrooms: 4 beds

**Bathrooms: 2** baths **Total rooms:** 10

**Floor level:** 1124 **Area: 1748** sq ft

**Lot size: 14300** sq ft **Year built:** 1899

# **Building Details**

Floor covering: Ceramic, Vinyl Basement: Partial

**Exterior material:** Vinyl **Roof:** Shingle Composition

Parking: Detached