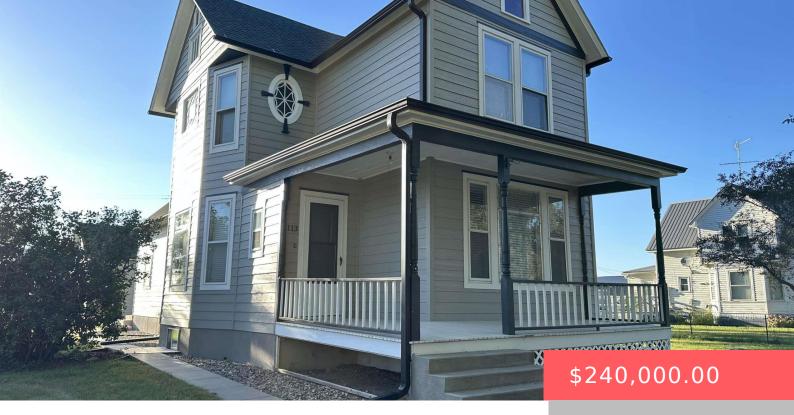

### 113 N PEARL ST

https://harr-lemme.com

Lots 15-16, Block 1, Christ Mettler 1st addn

- 3 hads
- 2 baths
- Single Family, Two Story
- None, RESIDENTIAL
- Active
- 2490 sq ft

#### **Basics**

Category: None, RESIDENTIAL Type: Single Family, Two Story

Status: Active Bedrooms: 3 beds

Bathrooms: 2 baths Total rooms: 13

Floor level: 1103 Area: 2490 sq ft

**Lot size: 14977** sq ft **Year built:** 1915

## **Building Details**

Floor covering: Carpet, Vinyl, Wood Basement: Full

**Exterior material:** Hard Board **Roof:** Shingle Composition

Parking: Detached