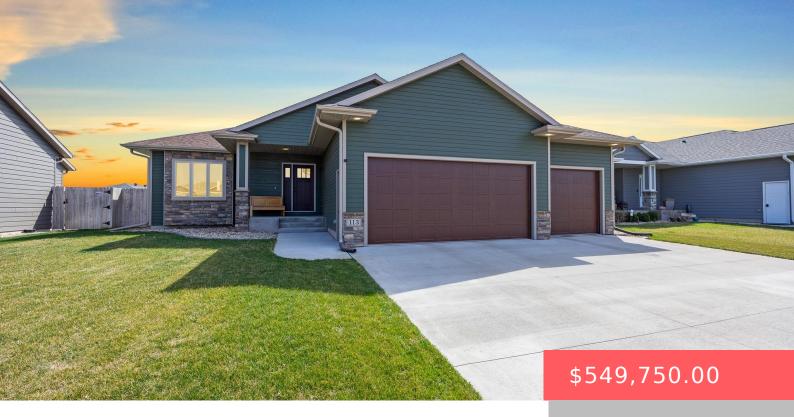

#### **113 E BIRCHWOOD DR**

https://harr-lemme.com

#### Lot 4 Block 2 Twin Rivers Crossing Addition to City of Brandon

- 4 beds
- 3 baths
- Ranch, Single Family
- None, RESIDENTIAL
- Active, Active-New
- 2404 sq ft

### Basics

Category: None, RESIDENTIAL Status: Active, Active-New Bathrooms: 3 baths Floor level: 1252 Lot size: 9096 sq ft Type: Ranch, Single Family Bedrooms: 4 beds Total rooms: 8 Area: 2404 sq ft Year built: 2020

## **Building Details**

Floor covering: Wood Exterior material: Hard Board Parking: Attached Basement: Full
Roof: Shingle Composition