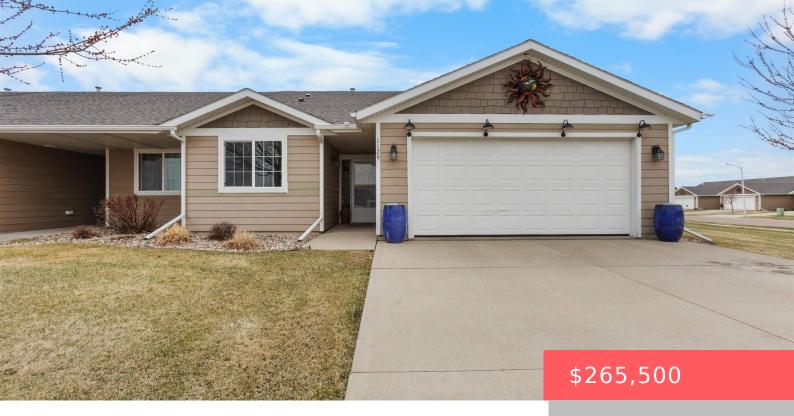

### 1129 N SPRINGFIELD PL

https://harr-lemme.com

LOT12A BLK27 ASPEN HEIGHTS ADDN

- 2 hads
- 2 baths
- Ranch, Town Home
- None, RESIDENTIAL
- Active-New
- 1156 sq ft

#### **Basics**

Category: None, RESIDENTIAL Type: Ranch, Town Home

Status: Active-New Bedrooms: 2 beds

Bathrooms: 2 baths Total rooms: 6

**Floor level:** 1156 sq ft

Lot size: 8144 sq ft Year built: 2014

# **Building Details**

Floor covering: Carpet, Vinyl Basement: None

**Exterior material:** Cement Hardboard **Roof:** Shingle Composition

Parking: Attached