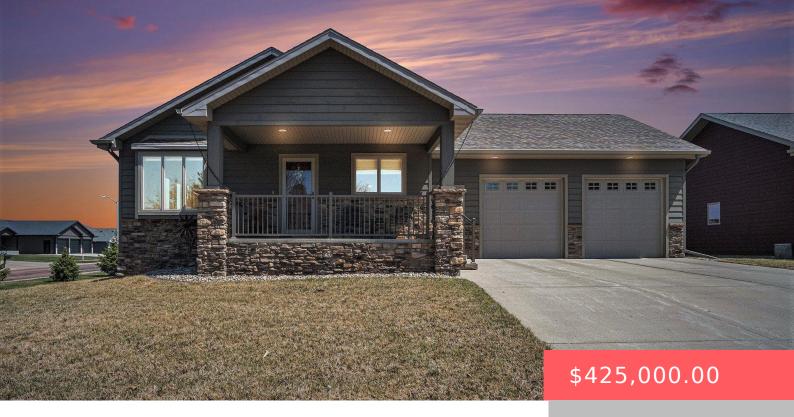

### 1126 N DIVISION AVE

https://harr-lemme.com

LOT 7 BLK 2 MILLER'S 1ST ADD #2266M-2-7

- 3 beds
- 3 baths
- Ranch, Single Family
- None, RESIDENTIAL
- Active. Active-New
- 2592 sq ft

#### **Basics**

Category: None, RESIDENTIAL Type: Ranch, Single Family

Status: Active, Active-New Bedrooms: 3 beds

Bathrooms: 3 baths Total rooms: 8

**Floor level:** 1296 **Area: 2592** sq ft

**Lot size: 13000** sq ft **Year built:** 2015

## **Building Details**

Floor covering: Carpet, Tile, Vinyl Basement: Full

**Exterior material:** Hard Board, Part Brick **Roof:** Shingle Composition

Parking: Attached