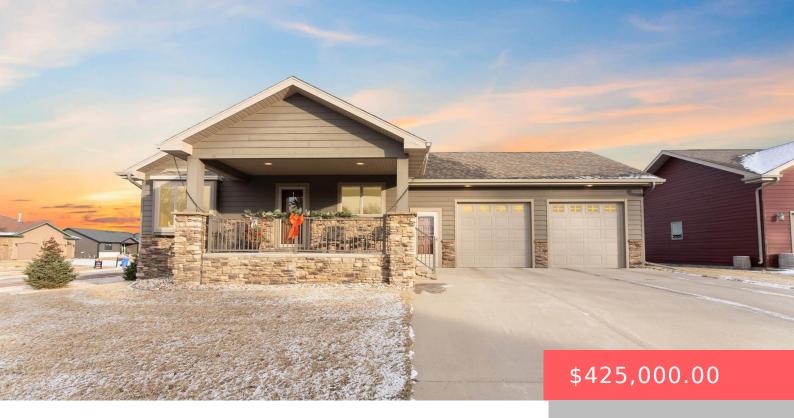

### 1126 N DIVISION AVE

https://harr-lemme.com

LOT 7 BLK 2 MILLERS 1ST ADD #2266M-2-7

- 3 heds
- 3 baths
- Ranch, Single Family
- None, RESIDENTIAL
- Active. Active-New
- 2592 sq ft

#### **Basics**

Category: None, RESIDENTIAL Type: Ranch, Single Family

Status: Active, Active-New Bedrooms: 3 beds

Bathrooms: 3 baths Total rooms: 8

**Floor level:** 1296 **Area: 2592** sq ft

**Lot size: 0** sq ft **Year built:** 2015

## **Building Details**

**Exterior material:** Wood **Roof:** Shingle Composition

Parking: Attached