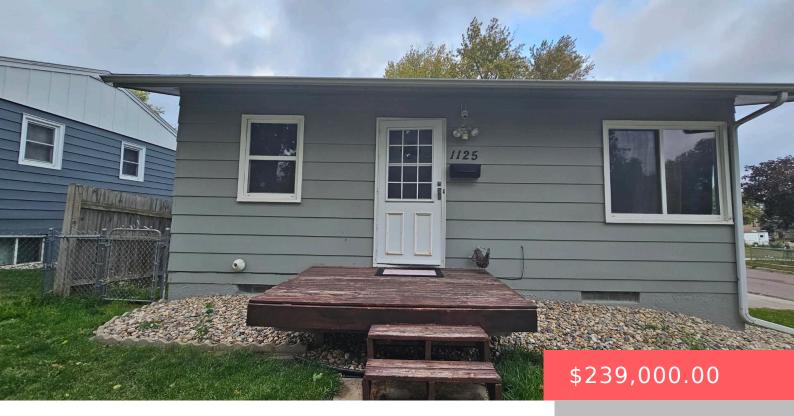

#### **1125 N SUMMIT AVE**

https://harr-lemme.com

Block 12 Lot 2, S 20' 1 & N 30', BrookingsAddn

- 3 beds
- 2 baths
- Multi Level, Single Family
- None, RESIDENTIAL
- Active, Active Contingent Misc
- 2072 sq ft

#### Basics

Category: None, RESIDENTIAL Status: Active, Active - Contingent Misc Bathrooms: 2 baths Floor level: 1036 Lot size: 6100 sq ft Type: Multi Level, Single Family Bedrooms: 3 beds Total rooms: 7 Area: 2072 sq ft Year built: 1962