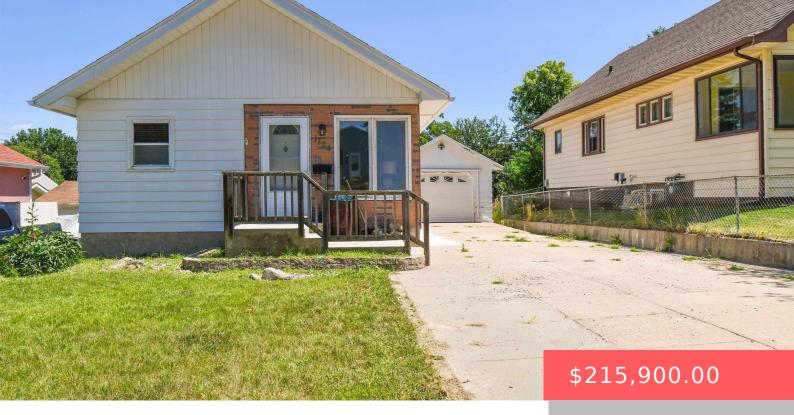

#### 1124 N SPRING AVE

https://harr-lemme.com

Lot 3 Block 3 Brookings Addition to City of Sioux Falls

- 3 hads
- 2 baths
- Ranch, Single Family
- None, RESIDENTIAL
- Active. Active-New
- 1541 sq ft

#### **Basics**

Category: None, RESIDENTIAL Type: Ranch, Single Family

Status: Active, Active-New Bedrooms: 3 beds

Bathrooms: 2 baths Total rooms: 8

Floor level: 961 Area: 1541 sq ft

**Lot size: 6952** sq ft **Year built:** 1924

## **Building Details**

Floor covering: Carpet, Laminate, Tile, Vinyl Basement: Full

**Exterior material:** Hard Board, Metal **Roof:** Shingle Composition

Parking: Detached