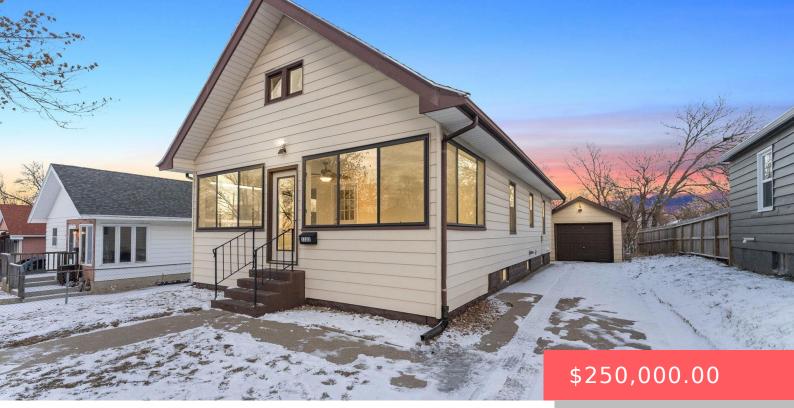

#### **1122 N SPRING AVE**

https://harr-lemme.com

Lot 4 Block 3 Brookings Addition

- 4 beds
- 2 baths
- 1.5 Story, Single Family
- None, RESIDENTIAI
- Active, Active Contingent
- 1798 sq ft

#### Basics

Category: None, RESIDENTIAL Status: Active, Active - Contingent Misc, Active-New Bathrooms: 2 baths Area: 1798 sq ft Year built: 1922 Type: 1.5 Story, Single Family Bedrooms: 4 beds Floor level: 906 Lot size: 6952 sq ft

# **Building Details**

Floor covering: Carpet, Laminate Exterior material: Metal Parking: Detached

Basement: Full
Roof: Shingle Composition