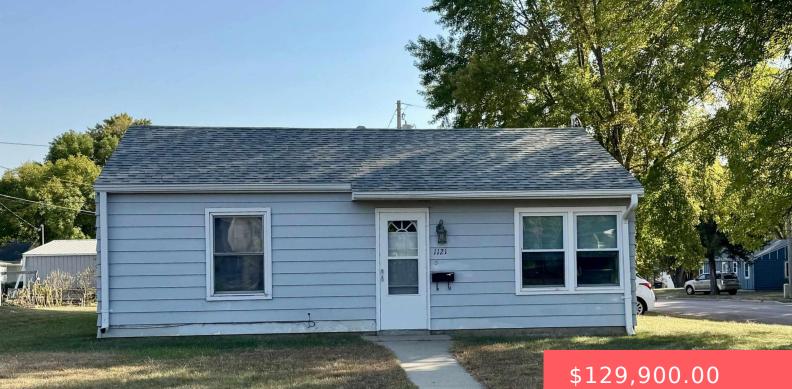

#### **1121 W 5TH AVE**

https://harr-lemme.com

W 1/2 of Lot 3, Block 9, EB Bracy's Addn, City of Mitchell, Davison County, SD

#### Basics

Category: None, RESIDENTIAL Status: Active, Active - Contingent Misc, Active-New Bathrooms: 1 bath Floor level: 812 Lot size: 6875 sq ft Type: Other, Single Family Bedrooms: 2 beds Total rooms: 6 Area: 812 sq ft Year built: 1955

# **Building Details**

Floor covering: Carpet, Vinyl Exterior material: Vinyl Parking: Attached

Basement: None
Roof: Shingle Composition