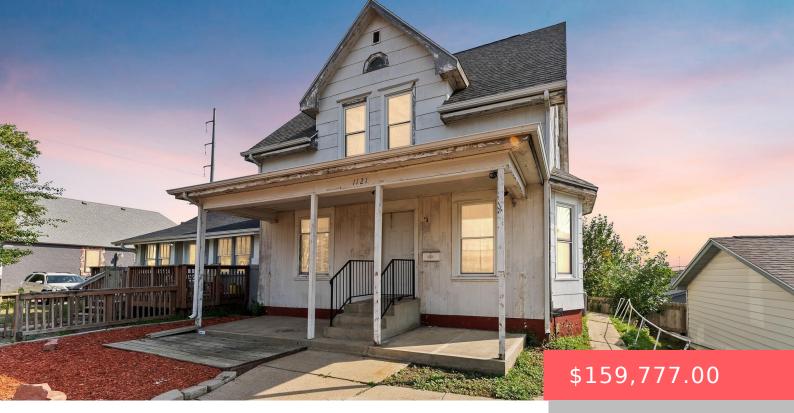

**1121 E 9TH ST** https://harr-lemme.com

#### LOT 5 BLOCK 4 MORNINGSIDE 1ST ADDN TO CITY OF SIOUX FALLS

- 3 beds
  - 1 bath
  - Single Family, Two Story
  - None, RESIDENTIAL
  - Active, Active-New
  - 1177 sq ft

#### Basics

Category: None, RESIDENTIAL Status: Active, Active-New Bathrooms: 1 bath Floor level: 589 Lot size: 4752 sq ft Type: Single Family, Two Story Bedrooms: 3 beds Total rooms: 5 Area: 1177 sq ft Year built: 1915

# **Building Details**

Roof: Shingle Composition