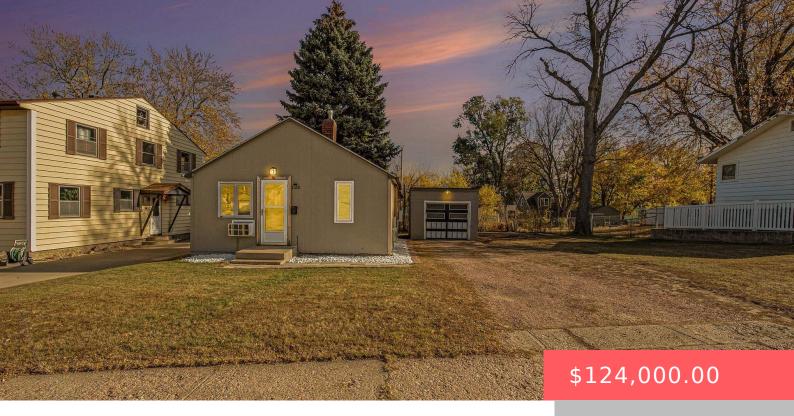

#### 1120 S VANEPS AVE

https://harr-lemme.com

Lot 7 Blk 2 & N 1/2 Vacated19th St (except N7')

- 1 hed
- 1 bath
- Other, Single Family
- None, RESIDENTIAL
- Active, Active Contingent Misc, Active-New
- 446 sq ft

#### **Basics**

Category: None, RESIDENTIAL Type: Other, Single Family

**Status:** Active, Active - Contingent Misc, Active-New **Bedrooms: 1** bed

Bathrooms: 1 bath

Floor level: 446

Area: 446 sq ft

**Lot size: 9239** sq ft **Year built:** 1945

## **Building Details**

Floor covering: Vinyl Basement: Full

**Exterior material:** Cement Hardboard **Roof:** Shingle Composition

Parking: Detached